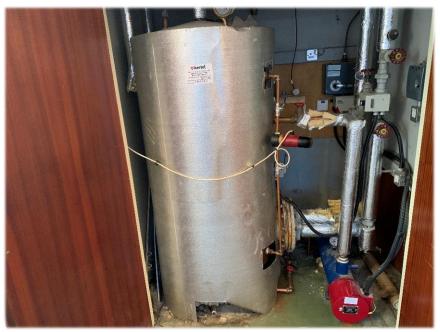

The photo below shows after loft boarding was installed to provide safe access.

The photos below show before and after 1no CWST was decommissioned.

The photos below show before and after Water Heater 01 was replaced with new 250ltr indirect unvented water heater: