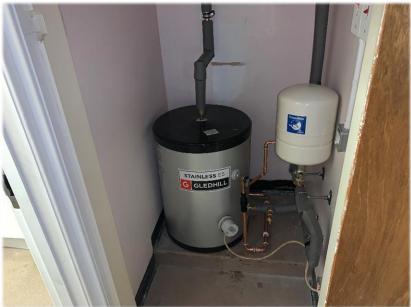

The photo below shows after loft boarding was installed to provide safe access.

The photos below show before and after 1no CWST was decommissioned.

The photos below show before and after Water Heater 01 was replaced with new 250ltr indirect unvented water heater: