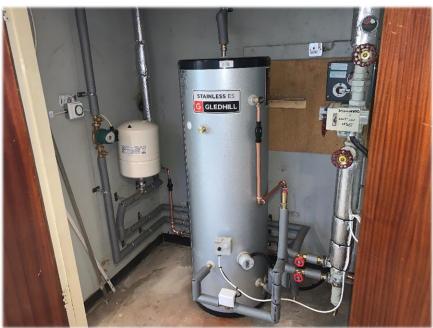

The photo below shows after loft boarding was installed to provide safe access.

The photos below show before and after 1no CWST was decommissioned.

The photos below show before and after Water Heater 01 was replaced with new 250ltr indirect unvented water heater: