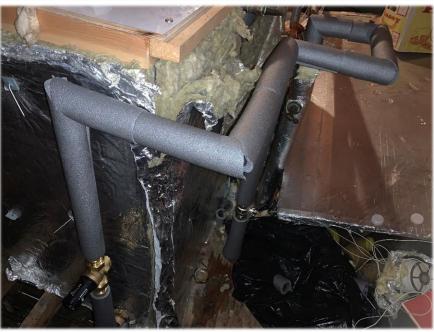

The photo below shows after loft boarding was installed to provide safe access.

The photos below show before and after 1no CWST was decommissioned.

The photos below show before and after Water Heater 01 was replaced with new 250ltr indirect unvented water heater: