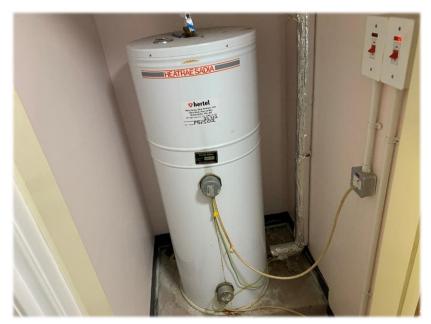

The photos below show before and after Water Heater 2 was replaced with new 90ltr indirect unvented water heater: