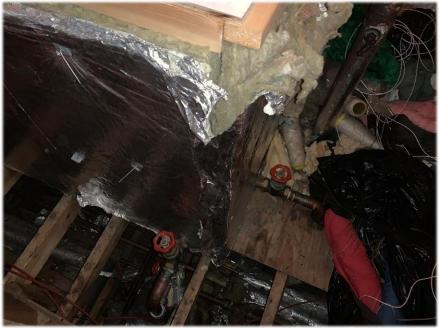

The photo below shows after loft boarding was installed to provide safe access.

The photos below show before and after 1no CWST was decommissioned.

The photos below show before and after Water Heater 01 was replaced with new 250ltr indirect unvented water heater: