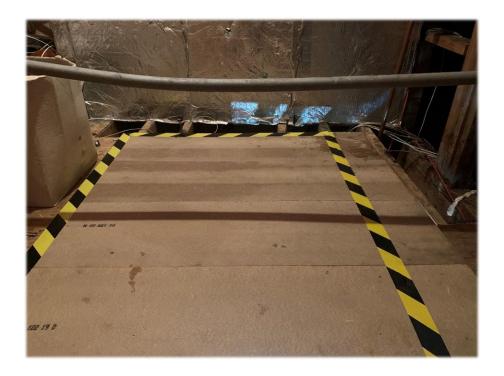

The photo below shows after loft boarding was installed to provide safe access.

The photos below show before and after 1no CWST was decommissioned.

The photos below show before and after Water Heater 01 was replaced with new 250ltr indirect unvented water heater: