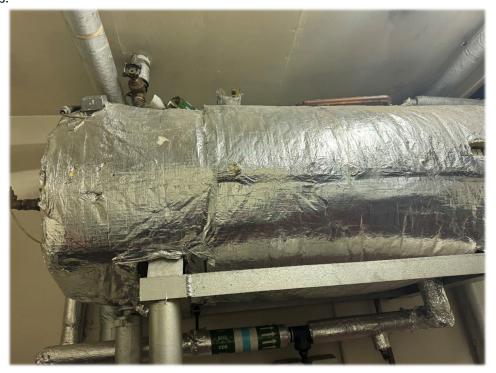

#### **Photographic Evidence of Works Completed**

The photos below show before and 1no hot water cylinder was removed from service and replaced with 1no new 300 litre unvented mains fed system which includes 2no 6kW immersion heaters.