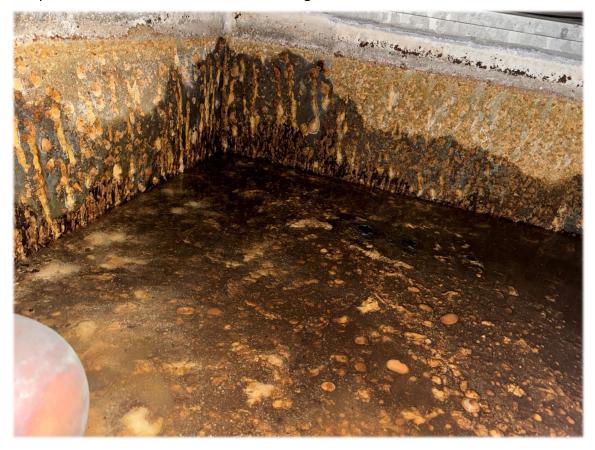

## **Photographic Evidence of Works Completed**

The photo below shows 1no cold water storage tank once drained and left in situ.