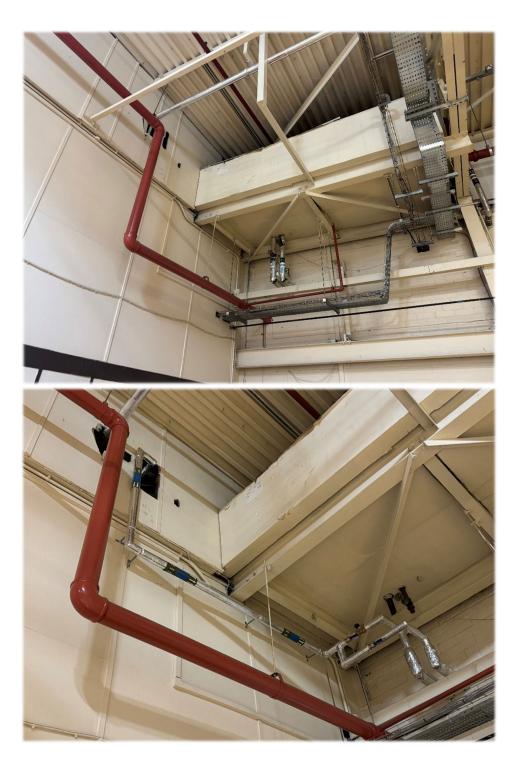

## **Photographic Evidence of Works Completed**

The photos below show the pipework before and after the CWST was bypassed.