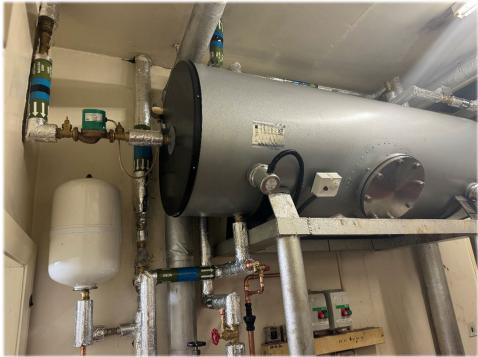

#### **Photographic Evidence of Works Completed**

The photos below show before and 1no hot water cylinder was removed from service and replaced with 1no new 300 litre unvented mains fed system which includes 2no 6kW immersion heaters.