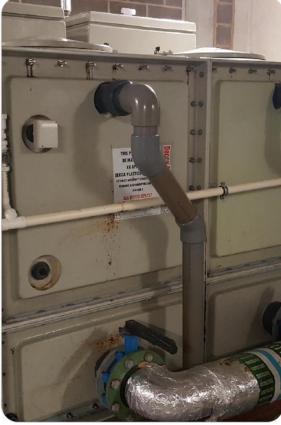

s to begin on the main tank -Complete.
- The existing cold-water storage tank was dismantled including the base Complete.
- A new base was then installed and leveled to provide a solid foundation for the new tank
   Complete.
- The new GRP sectional split cold-water storage tank was then built on top of the new base in the same location as the previous tank Complete.
- Service was switched back to the newly built main tanks Complete.
- The new tanks were then filled to check for any leaks or defects, and a clean & disinfection was then carried out Complete.
- The temporary tank was then decommissioned and removed from site Complete.











### **Condition of Tank Prior To Commencement of Works**

The cold-water storage tank was leaking, and the wooden base had developed swelling.

















## **Replacement Process**

The photos below show the tank at various stages of the process, from installation of a temporary tank (top left), to the final commissioning of the new tank (bottom right).



















# **Replacement Process continued**



















# **Replacement Process continued**