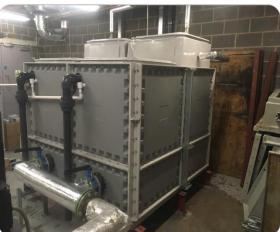

ocation as the previous tank Complete.
- Service was switched back to the newly built main tanks Complete.
- The new tanks were then filled to check for any leaks or defects, and a clean & disinfection was then carried out Complete.
- The temporary tank was then decommissioned and removed from site Complete.











### **Condition of Tank Prior To Commencement of Works**

The cold-water storage tank was leaking, and the wooden base had developed swelling.

















## **Replacement Process**

The photos below show the tank at various stages of the process, from installation of a temporary tank (top left), to the final commissioning of the new tank (bottom right).



















# **Replacement Process continued**



















# **Replacement Process continued**