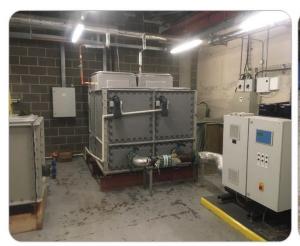

same location as the previous tank Complete.
- Service was switched back to the newly built main tanks Complete.
- The new tanks were then filled to check for any leaks or defects, and a clean & disinfection was then carried out Complete.
- The temporary tank was then decommissioned and removed from site Complete.











### **Condition of Tank Prior To Commencement of Works**

The cold-water storage tank was leaking, and the wooden base had developed swelling.

















## **Replacement Process**

The photos below show the tank at various stages of the process, from installation of a temporary tank (top left), to the final commissioning of the new tank (bottom right).



















# **Replacement Process continued**



















# **Replacement Process continued**