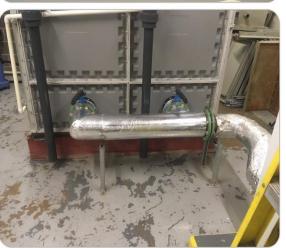

ank was then built on top of the new base in the same location as the previous tank Complete.
- Service was switched back to the newly built main tanks Complete.
- The new tanks were then filled to check for any leaks or defects, and a clean & disinfection was then carried out Complete.
- The temporary tank was then decommissioned and removed from site Complete.











### **Condition of Tank Prior To Commencement of Works**

The cold-water storage tank was leaking, and the wooden base had developed swelling.

















## **Replacement Process**

The photos below show the tank at various stages of the process, from installation of a temporary tank (top left), to the final commissioning of the new tank (bottom right).



















# **Replacement Process continued**



















# **Replacement Process continued**