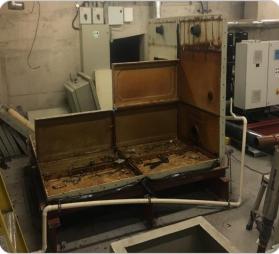

### **Condition of Tank Prior To Commencement of Works**

The cold-water storage tank was leaking, and the wooden base had developed swelling.

## **Replacement Process**

The photos below show the tank at various stages of the process, from installation of a temporary tank (top left), to the final commissioning of the new tank (bottom right).