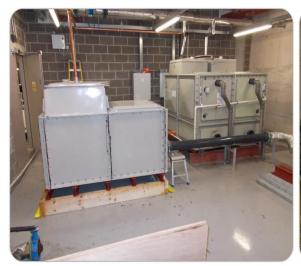

## **Replacement Process**

The photos below show the tank at various stages of the process, from installation of a temporary tank (top left), to the final commissioning of the new tank (bottom right).

# **Replacement Process continued**