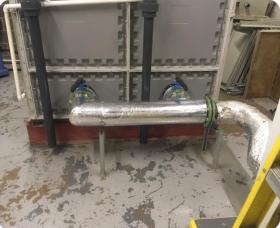

## **Replacement Process**

The photos below show the tank at various stages of the process, from installation of a temporary tank (top left), to the final commissioning of the new tank (bottom right).