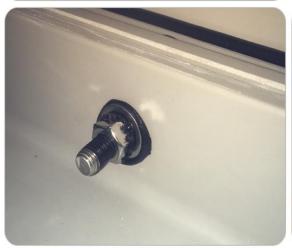

## **Replacement Process**

The photos below show the tank at various stages of the process, from installation of a temporary tank (top left), to the final commissioning of the new tank (bottom right).