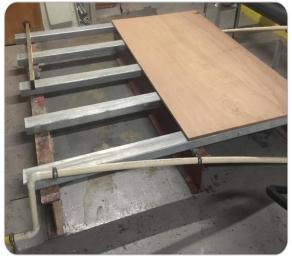

ete.
- The new GRP sectional split cold-water storage tank was then built on top of the new base in the same location as the previous tank Complete.
- Service was switched back to the newly built main tanks Complete.
- The new tanks were then filled to check for any leaks or defects, and a clean & disinfection was then carried out Complete.
- The temporary tank was then decommissioned and removed from site Complete.











### **Condition of Tank Prior To Commencement of Works**

The cold-water storage tank was leaking, and the wooden base had developed swelling.

















## **Replacement Process**

The photos below show the tank at various stages of the process, from installation of a temporary tank (top left), to the final commissioning of the new tank (bottom right).



















# **Replacement Process continued**



















# **Replacement Process continued**