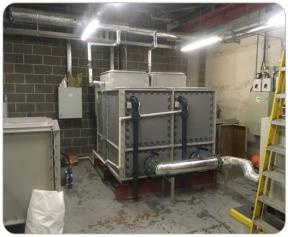

location as the previous tank Complete.
- Service was switched back to the newly built main tanks Complete.
- The new tanks were then filled to check for any leaks or defects, and a clean & disinfection was then carried out Complete.
- The temporary tank was then decommissioned and removed from site Complete.











### **Condition of Tank Prior To Commencement of Works**

The cold-water storage tank was leaking, and the wooden base had developed swelling.

















## **Replacement Process**

The photos below show the tank at various stages of the process, from installation of a temporary tank (top left), to the final commissioning of the new tank (bottom right).



















# **Replacement Process continued**



















# **Replacement Process continued**