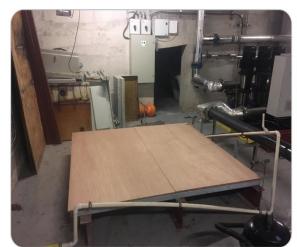

rage tank was then built on top of the new base in the same location as the previous tank Complete.
- Service was switched back to the newly built main tanks Complete.
- The new tanks were then filled to check for any leaks or defects, and a clean & disinfection was then carried out Complete.
- The temporary tank was then decommissioned and removed from site Complete.











### **Condition of Tank Prior To Commencement of Works**

The cold-water storage tank was leaking, and the wooden base had developed swelling.

















## **Replacement Process**

The photos below show the tank at various stages of the process, from installation of a temporary tank (top left), to the final commissioning of the new tank (bottom right).



















# **Replacement Process continued**



















# **Replacement Process continued**