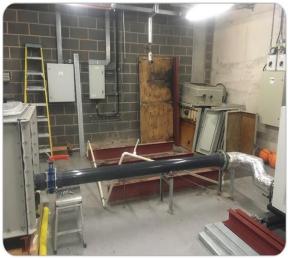

## **Replacement Process**

The photos below show the tank at various stages of the process, from installation of a temporary tank (top left), to the final commissioning of the new tank (bottom right).