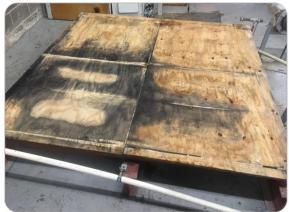

### **Condition of Tank Prior To Commencement of Works**

The cold-water storage tank was leaking, and the wooden base had developed swelling.