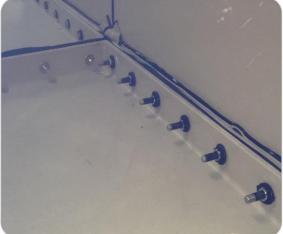

## **Replacement Process**

The photos below show the tank at various stages of the process, from installation of a temporary tank (top left), to the final commissioning of the new tank (bottom right).