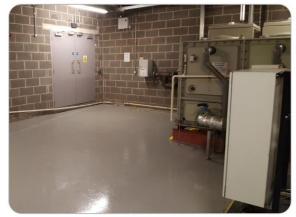

## **Replacement Process**

The photos below show the tank at various stages of the process, from installation of a temporary tank (top left), to the final commissioning of the new tank (bottom right).