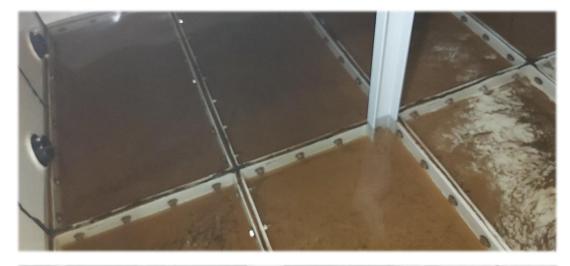

The photos below show before and after the CWST was decommissioned. The base of the existing tank was left in place to allow for new tank installation.

The photos below show after 1no new sectional GRP cold water storage tank was installed.