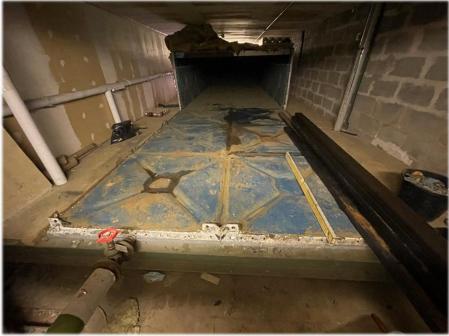

The photos below show before and after the CWST was decommissioned. The base of the existing tank was left in place to allow for new tank installation.

The photos below show after 1no new sectional GRP cold water storage tank was installed.