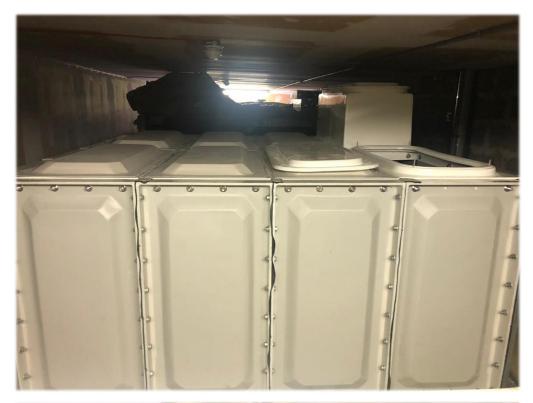

The photos below show before and after the CWST was decommissioned. The base of the existing tank was left in place to allow for new tank installation.

The photos below show after 1no new sectional GRP cold water storage tank was installed.

The photos below show after 1no new sectional GRP cold water storage tank was installed.

The photos below show after 1no overflow was installed to the sectional GRP cold water storage tank.

The photos below show before and after the new the sectional GRP cold water storage tank was cleaned, disinfected, and commissioned into service.