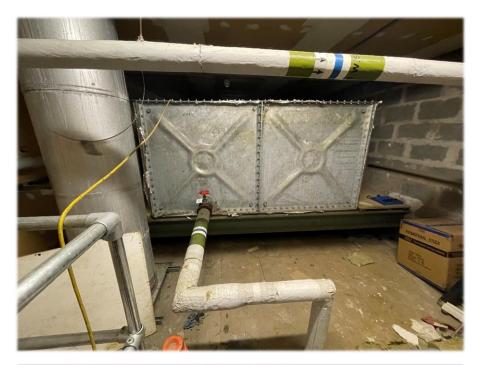

The photos below show before and after the CWST was decommissioned. The base of the existing tank was left in place to allow for new tank installation.

The photos below show after 1no new sectional GRP cold water storage tank was installed.