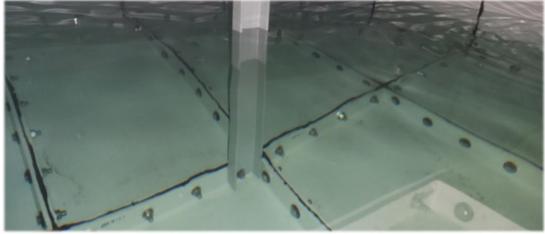

The photos below show after 1no new sectional GRP cold water storage tank was installed.

The photos below show after 1no overflow was installed to the sectional GRP cold water storage tank.

The photos below show before and after the new the sectional GRP cold water storage tank was cleaned, disinfected, and commissioned into service.