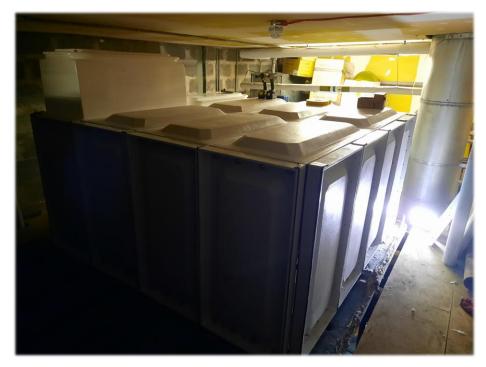

The photos below show after 1no new sectional GRP cold water storage tank was installed.

The photos below show after 1no overflow was installed to the sectional GRP cold water storage tank.

The photos below show before and after the new the sectional GRP cold water storage tank was cleaned, disinfected, and commissioned into service.